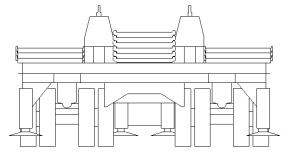

## **Counterweight Arrangements**

**Wheeled Counterweight Assembly** No. 194353

**MAX-ER 2000** On 2250

0 Lb. (0 kg) Wheeled Counterweight

120,000 Lb. (54 430 kg) Wheeled Counterweight 2 Center Boxes

240,000 Lb. (108 860 kg) Wheeled Counterweight 4 Side Boxes - 4 Center Boxes

362,000 Lb. (164 200 kg) Wheeled Counterweight 10 Side Boxes With 4 Adapter Plates 4 Center Boxes

462,000 Lb. (209 560 kg) Wheeled Counterweight 12 Side Boxes With 4 Adapter Plates 8 Center Boxes