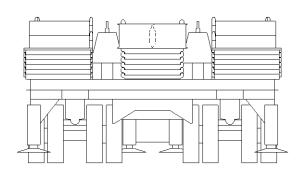

## **Counterweight Arrangements**

Wheeled Counterweight Assembly with Flat Boxes No. 195826

**MAX-ER 2000** On 2250

0 Lb. (0 kg) Wheeled Counterweight

362,000 Lb. (164 200 kg) Wheeled Counterweight 14 Side Boxes With 4 Adapter Plates 6 Center Boxes

120,000 Lb. (54 430 kg) Wheeled Counterweight 3 Center Boxes

462,000 Lb. (209 560 kg) Wheeled Counterweight 16 Side Boxes With 4 Adapter Plates 10 Center Boxes

240,000 Lb. (108 860 kg) Wheeled Counterweight 6 Side Boxes - 6 Center Boxes

362,000 Lb. (164 200 kg) Wheeled Counterweight 10 Side Boxes With 4 Adapter Plates 4 Center Boxes

462,000 Lb. (209 560 kg) Wheeled Counterweight 12 Side Boxes With 4 Adapter Plates 8 Center Boxes