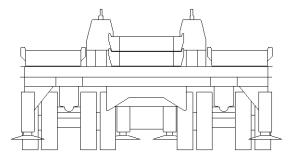

## **Counterweight Arrangements**

Wheeled Counterweight Assembly with Flat Boxes No. 195826

**MAX-ER 2000** On 2250

0 Lb. (0 kg) Wheeled Counterweight

362,000 Lb. (164 200 kg) Wheeled Counterweight 14 Side Boxes With 4 Adapter Plates 6 Center Boxes

120,000 Lb. (54 430 kg) Wheeled Counterweight 3 Center Boxes

462,000 Lb. (209 560 kg) Wheeled Counterweight 16 Side Boxes With 4 Adapter Plates 10 Center Boxes

240,000 Lb. (108 860 kg) Wheeled Counterweight 6 Side Boxes - 6 Center Boxes