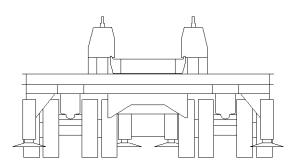

## **Counterweight Arrangements**

**Wheeled Counterweight Assembly** No. 194353

**MAX-ER 2000** On 2250

0 Lb. (0 kg) Wheeled Counterweight

120,000 Lb. (54 430 kg) Wheeled Counterweight 2 Center Boxes

240,000 Lb. (108 860 kg) Wheeled Counterweight 4 Side Boxes - 4 Center Boxes