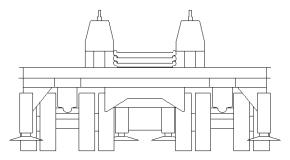

## **Counterweight Arrangements**

**Wheeled Counterweight Assembly** No. 194353

**MAX-ER 2000** On 2250

0 Lb. (0 kg) Wheeled Counterweight

120,000 Lb. (54 430 kg) Wheeled Counterweight 2 Center Boxes

240,000 Lb. (108 860 kg) Wheeled Counterweight 4 Side Boxes - 4 Center Boxes