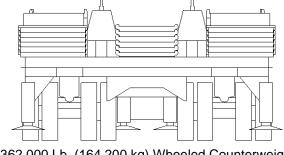

## **Counterweight Arrangements**

Wheeled Counterweight Assembly with Flat Boxes No. 195826

**MAX-ER 2000** On 2250

0 Lb. (0 kg) Wheeled Counterweight

362,000 Lb. (164 200 kg) Wheeled Counterweight 14 Side Boxes With 4 Adapter Plates 6 Center Boxes

120,000 Lb. (54 430 kg) Wheeled Counterweight 3 Center Boxes

462,000 Lb. (209 560 kg) Wheeled Counterweight 16 Side Boxes With 4 Adapter Plates 10 Center Boxes

240,000 Lb. (108 860 kg) Wheeled Counterweight 6 Side Boxes - 6 Center Boxes