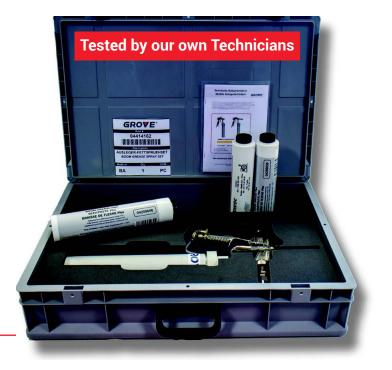

## **BOOM GREASE SPRAY SET**

Boom lubrication with the right tools can make the difference! Makes regular maintenance quick and trouble-free.

Part Number 04414162

## Consisting of:

- Boom Grease Plus 04299656 (3pcs.)
- Grease Gun
  04414346
- Spray Nozzle Head 04412196