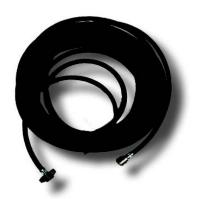

## Additional Equipment (not included in set):

- Part Number 03329072
  High Pressure Hose (25m)
- To connect to high pressure outlet on the crane

PLEASE NOTE: All the products included in the kit can also be orderd individually. Please contact your Grove Product Support for availability and pricing.