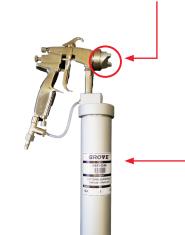

## Consisting of:

- Boom Grease Plus 04299656 (3pcs.)
- Grease Gun
  04414346
- Spray Nozzle Head 04412196

- Ideally suited for greasing at the job site.
- Specially designed spray gun for fine mist application of the high density grease and a reservoir for the grease cartridge.
- Light aluminum housing, robust and easy to handle.
- Optimised pressure regulation system ensures a homogenous grease / air mix.