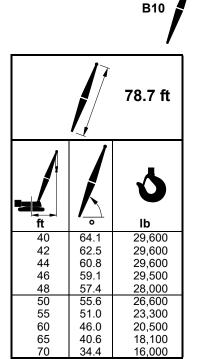

#### Boom No. B10:350 57,500 lb Crane Counterweight 0 lb Carbody Counterweight 360 Degree Rating

LIFTING CAPACITIES: Lifting capacities for various boom lengths and operating radii are for freely suspended loads and may be based on percent of static tipping or strength of structural components. Capacities must be reduced by applicable deducts.

**MACHINE EQUIPMENT:** Machine equipped with 26 ft 2 in. crawlers, 48 in. treads, 17 ft 5 in. gantry, drums 1 and 2, 10 part boom hoist reeving, boom straps, 57,500 lb crane counterweight, and 0 lb carbody counterweight.