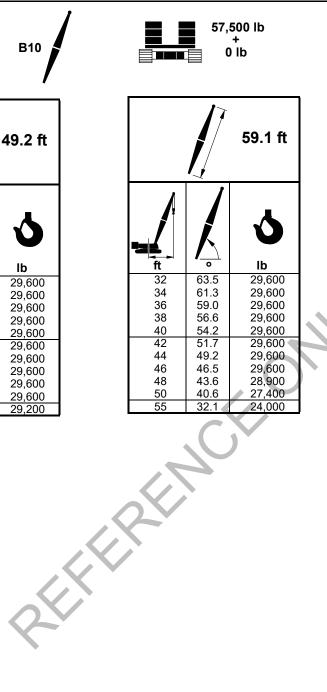

#### Boom No. B10:350 57,500 lb Crane Counterweight 0 lb Carbody Counterweight 360 Degree Rating

LIFTING CAPACITIES: Lifting capacities for various boom lengths and operating radii are for freely suspended loads and may be based on percent of static tipping or strength of structural components. Capacities must be reduced by applicable deducts.

**MACHINE EQUIPMENT:** Machine equipped with 26 ft 2 in. crawlers, 48 in. treads, 17 ft 5 in. gantry, drums 1 and 2, 10 part boom hoist reeving, boom straps, 57,500 lb crane counterweight, and 0 lb carbody counterweight.