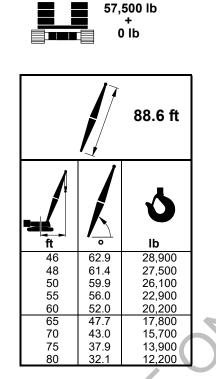

#### Boom No. B10:350 57,500 lb Crane Counterweight 0 lb Carbody Counterweight 360 Degree Rating

LIFTING CAPACITIES: Lifting capacities for various boom lengths and operating radii are for freely suspended loads and may be based on percent of static tipping or strength of structural components. Capacities must be reduced by applicable deducts.

**MACHINE EQUIPMENT:** Machine equipped with 26 ft 2 in. crawlers, 48 in. treads, 17 ft 5 in. gantry, drums 1 and 2, 10 part boom hoist reeving, boom straps, 57,500 lb crane counterweight, and 0 lb carbody counterweight.