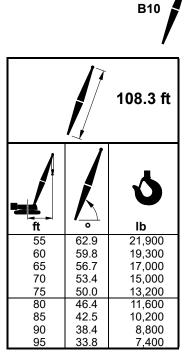

#### Boom No. B10:350 57,500 lb Crane Counterweight 0 lb Carbody Counterweight 360 Degree Rating

LIFTING CAPACITIES: Lifting capacities for various boom lengths and operating radii are for freely suspended loads and may be based on percent of static tipping or strength of structural components. Capacities must be reduced by applicable deducts.

**MACHINE EQUIPMENT:** Machine equipped with 26 ft 2 in. crawlers, 48 in. treads, 17 ft 5 in. gantry, drums 1 and 2, 10 part boom hoist reeving, boom straps, 57,500 lb crane counterweight, and 0 lb carbody counterweight.