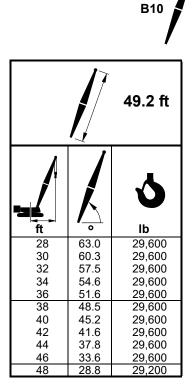

#### Boom No. B10:350 57,500 lb Crane Counterweight 0 lb Carbody Counterweight 360 Degree Rating

LIFTING CAPACITIES: Lifting capacities for various boom lengths and operating radii are for freely suspended loads and may be based on percent of static tipping or strength of structural components. Capacities must be reduced by applicable deducts.

**MACHINE EQUIPMENT:** Machine equipped with 26 ft 2 in. crawlers, 48 in. treads, 17 ft 5 in. gantry, drums 1 and 2, 10 part boom hoist reeving, boom straps, 57,500 lb crane counterweight, and 0 lb carbody counterweight.