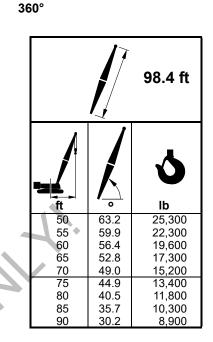

#### Boom No. B10:350 57,500 lb Crane Counterweight 0 lb Carbody Counterweight 360 Degree Rating

LIFTING CAPACITIES: Lifting capacities for various boom lengths and operating radii are for freely suspended loads and may be based on percent of static tipping or strength of structural components. Capacities must be reduced by applicable deducts.

**MACHINE EQUIPMENT:** Machine equipped with 26 ft 2 in. crawlers, 48 in. treads, 17 ft 5 in. gantry, drums 1 and 2, 10 part boom hoist reeving, boom straps, 57,500 lb crane counterweight, and 0 lb carbody counterweight.