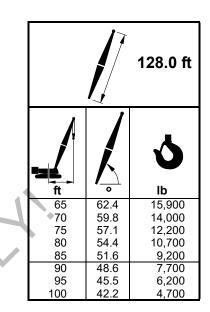

## MLC150-1 S-0

|   |                                                                                                                                                                                                                                                                                                                                                                                                                                                                                                                                                                                                                                                                                                                                                                                                                                                                                                                                                                                                                                                                                                                                                                                                                                                                                                                                                                                                                                                                                                                                                                                                                                                                                                                                                                                                                                                                                                                                                                                                                                                                                                                                |                                                      | 68.9 ft                                                  |
|---|--------------------------------------------------------------------------------------------------------------------------------------------------------------------------------------------------------------------------------------------------------------------------------------------------------------------------------------------------------------------------------------------------------------------------------------------------------------------------------------------------------------------------------------------------------------------------------------------------------------------------------------------------------------------------------------------------------------------------------------------------------------------------------------------------------------------------------------------------------------------------------------------------------------------------------------------------------------------------------------------------------------------------------------------------------------------------------------------------------------------------------------------------------------------------------------------------------------------------------------------------------------------------------------------------------------------------------------------------------------------------------------------------------------------------------------------------------------------------------------------------------------------------------------------------------------------------------------------------------------------------------------------------------------------------------------------------------------------------------------------------------------------------------------------------------------------------------------------------------------------------------------------------------------------------------------------------------------------------------------------------------------------------------------------------------------------------------------------------------------------------------|------------------------------------------------------|----------------------------------------------------------|
|   | Time to the second seco | K.                                                   | <b>₽</b>                                                 |
|   | 36                                                                                                                                                                                                                                                                                                                                                                                                                                                                                                                                                                                                                                                                                                                                                                                                                                                                                                                                                                                                                                                                                                                                                                                                                                                                                                                                                                                                                                                                                                                                                                                                                                                                                                                                                                                                                                                                                                                                                                                                                                                                                                                             | 63.9                                                 | 29,600                                                   |
|   |                                                                                                                                                                                                                                                                                                                                                                                                                                                                                                                                                                                                                                                                                                                                                                                                                                                                                                                                                                                                                                                                                                                                                                                                                                                                                                                                                                                                                                                                                                                                                                                                                                                                                                                                                                                                                                                                                                                                                                                                                                                                                                                                |                                                      | 20,600                                                   |
| 4 | •38                                                                                                                                                                                                                                                                                                                                                                                                                                                                                                                                                                                                                                                                                                                                                                                                                                                                                                                                                                                                                                                                                                                                                                                                                                                                                                                                                                                                                                                                                                                                                                                                                                                                                                                                                                                                                                                                                                                                                                                                                                                                                                                            | 62.0                                                 | 29,600<br>29,600                                         |
| 4 |                                                                                                                                                                                                                                                                                                                                                                                                                                                                                                                                                                                                                                                                                                                                                                                                                                                                                                                                                                                                                                                                                                                                                                                                                                                                                                                                                                                                                                                                                                                                                                                                                                                                                                                                                                                                                                                                                                                                                                                                                                                                                                                                |                                                      | 29,600<br>29,600<br>29,600                               |
| イ | 38<br>40<br>42<br>44                                                                                                                                                                                                                                                                                                                                                                                                                                                                                                                                                                                                                                                                                                                                                                                                                                                                                                                                                                                                                                                                                                                                                                                                                                                                                                                                                                                                                                                                                                                                                                                                                                                                                                                                                                                                                                                                                                                                                                                                                                                                                                           | 62.0<br>60.0<br>58.1<br>56.0                         | 29,600                                                   |
|   | *38<br>40<br>42<br>44<br>46                                                                                                                                                                                                                                                                                                                                                                                                                                                                                                                                                                                                                                                                                                                                                                                                                                                                                                                                                                                                                                                                                                                                                                                                                                                                                                                                                                                                                                                                                                                                                                                                                                                                                                                                                                                                                                                                                                                                                                                                                                                                                                    | 62.0<br>60.0<br>58.1<br>56.0<br>54.0                 | 29,600<br>29,600<br>29,600<br>29,600                     |
|   | 38<br>40<br>42<br>44<br>46<br>48                                                                                                                                                                                                                                                                                                                                                                                                                                                                                                                                                                                                                                                                                                                                                                                                                                                                                                                                                                                                                                                                                                                                                                                                                                                                                                                                                                                                                                                                                                                                                                                                                                                                                                                                                                                                                                                                                                                                                                                                                                                                                               | 62.0<br>60.0<br>58.1<br>56.0<br>54.0<br>51.8         | 29,600<br>29,600<br>29,600<br>29,600<br>29,600<br>28,600 |
|   | 38<br>40<br>42<br>44<br>46<br>48<br>50                                                                                                                                                                                                                                                                                                                                                                                                                                                                                                                                                                                                                                                                                                                                                                                                                                                                                                                                                                                                                                                                                                                                                                                                                                                                                                                                                                                                                                                                                                                                                                                                                                                                                                                                                                                                                                                                                                                                                                                                                                                                                         | 62.0<br>60.0<br>58.1<br>56.0<br>54.0<br>51.8<br>49.7 | 29,600<br>29,600<br>29,600<br>29,600<br>28,600<br>27,200 |
|   | 38<br>40<br>42<br>44<br>46<br>48                                                                                                                                                                                                                                                                                                                                                                                                                                                                                                                                                                                                                                                                                                                                                                                                                                                                                                                                                                                                                                                                                                                                                                                                                                                                                                                                                                                                                                                                                                                                                                                                                                                                                                                                                                                                                                                                                                                                                                                                                                                                                               | 62.0<br>60.0<br>58.1<br>56.0<br>54.0<br>51.8         | 29,600<br>29,600<br>29,600<br>29,600<br>29,600<br>28,600 |