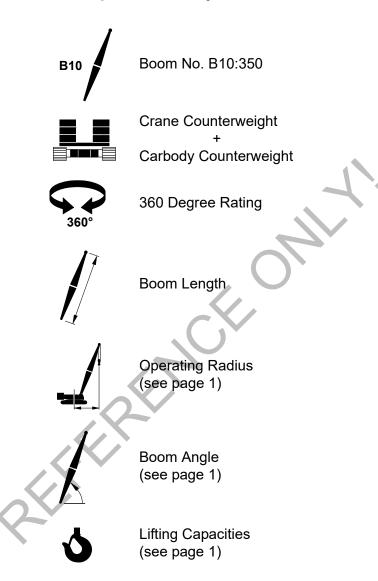

| (Ib)          |  |
| 49.2 - 98.4                                                                                                                           | 8,500         |  |
| 108.3                                                                                                                                 | 6,800         |  |
| 118.1 - 128.0                                                                                                                         | 4,600         |  |
| Bucket weight includes the weight of all blocks,<br>hooks, bucket, weight ball, slings and hoist lines<br>beneath boom point sheaves. |               |  |



#### **Explanation of Symbols**



## MLC150-1 S-0





|   |