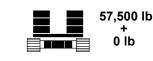

#### Boom No. B10:350 57,500 lb Crane Counterweight 0 lb Carbody Counterweight 360 Degree Rating

LIFTING CAPACITIES: Lifting capacities for various boom lengths and operating radii are for freely suspended loads and may be based on percent of static tipping or strength of structural components. Capacities must be reduced by applicable deducts.

**MACHINE EQUIPMENT:** Machine equipped with 26 ft 2 in. crawlers, 48 in. treads, 17 ft 5 in. gantry, drums 1 and 2, 10 part boom hoist reeving, boom straps, 57,500 lb crane counterweight, and 0 lb carbody counterweight.