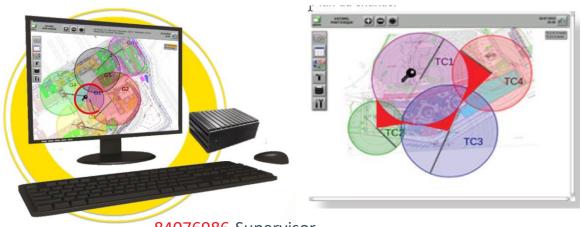

## Supervisor for anti-collision systems

A monitoring tool for your remote job sites.

- Complete system comprising:
  - A PC,
  - A screen,
  - A connection box.
- Compatibility:
  - With all anti-collision systems distributed by Potain (up to 16 cranes).

84076986 Supervisor

## • Functions:

- Graphic view of the job site in real time.
- Event recorder (visualization of sensor faults, radio, wind\*, etc.).
- Data export.
- Remote connection via an IP address.
- Option: Radio connection.
- \* Excluding Top Tracing II