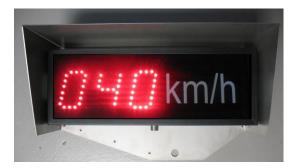

# **Giant Vision display** for all types of cranes

## Giant Vision display indicates the wind speed on a large LED screen.

#### **Caracteristics:**

- **Display** composed of 3 digits of 7 segments of big size (100 mm height) + unit label
- Tightness : IP 65.
- Mains supply: 24VDC (19-36v).
- Temperature : -20 à +70°C.