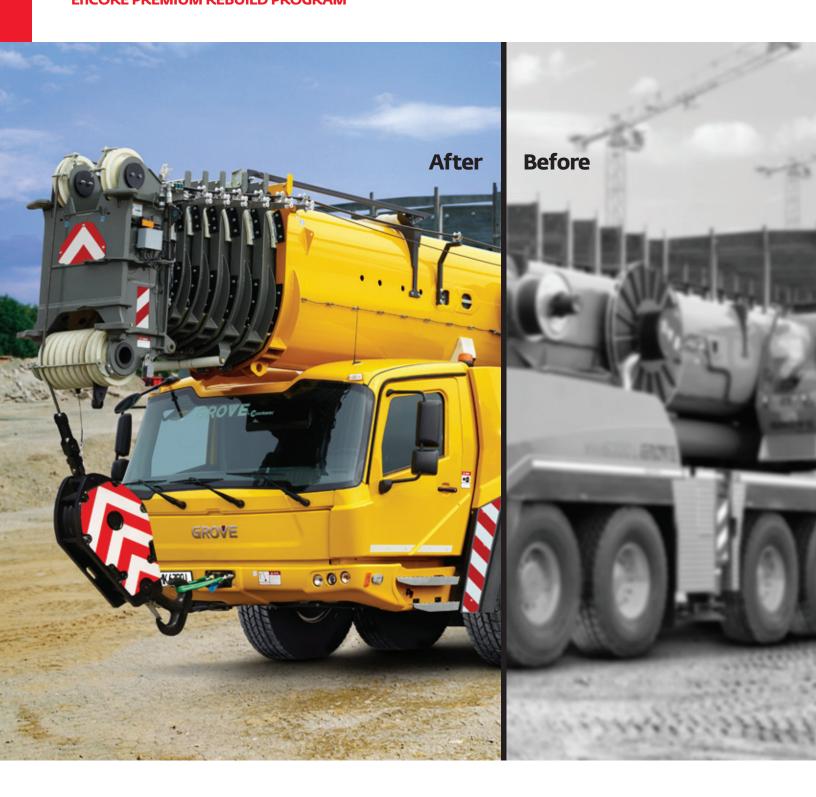

## NOT JUST FOR ONE LIFETIME, BUT FOR MULTIPLE LIFETIMES

Rebuilding your crane helps you extend your machine's life expectancy. That way, you get the most bottom-line value out of your original investment. With the EnCORE Premium Rebuild Program, you can return your equipment to like-new condition. The process includes everything from rebuilding boom cylinders, motors, or gearboxes to updating all hydraulic, mechanical, and electrical systems.

# **Benefits** of an EnCORE Build

Rebuilding your crane gives it a second life by restoring it as closely as possible to its original condition. It often provides a more cost-effective long-term alternative than performing multiple repairs.

## **BETTER PERFORMANCE**

The installation of new parts and components throughout the machine will restore its original performance and productivity levels.