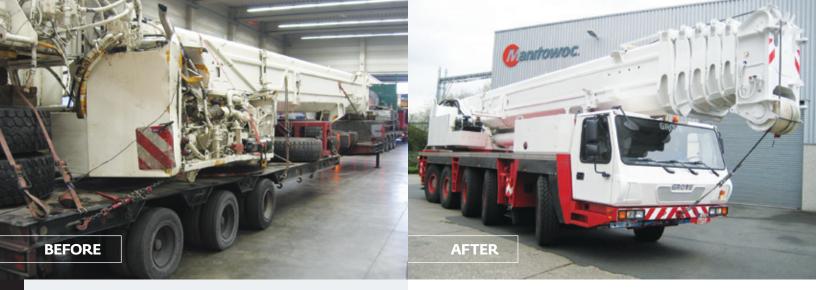

## NOT JUST FOR ONE LIFETIME, BUT FOR MULTIPLE LIFETIMES

Rebuilding your crane helps you extend your machine's life expectancy. That way, you get the most bottom-line value out of your original investment. With the EnCORE Premium Rebuild Program, you can return your equipment to like-new condition. The process includes everything from rebuilding boom cylinders, motors, or gearboxes to updating all hydraulic, mechanical, and electrical systems.

# **Benefits** of an EnCORE Build

Rebuilding your crane gives it a second life by restoring it as closely as possible to its original condition. It often provides a more cost-effective long-term alternative than performing multiple repairs.

## **BETTER PERFORMANCE**

The installation of new parts and components throughout the machine will restore its original performance and productivity levels.