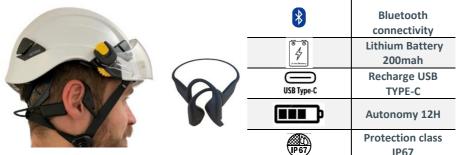

## > Bluetooth Headphones

#### Clear sound, guaranteed safety:

With the innovative bone conduction technology, these headphones offer perfect communication and allow you to wear hearing protection.