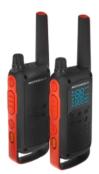

### > Talkie-Walkie

# INI-MHImage500mW<br/>Power10Km rangeRechargeable<br/>NiMh BatteryAutonomy<br/>18H

#### For real communication between crane operators and slingers

Durable and practical, it will fit into any business context. Emergency call button: automatically cuts off communications in favor of the walkie-talkie that made the call.

Surveillance function: lets you hear without being heard.

Kit composition :

- 2 transmitters receivers
- 2 rechargeable NIMH battery
- 1 dual charger with 2 USB connections

| Jobsite communication equipment |          |
|---------------------------------|----------|
| Bluetooth Headphone             | 84155576 |
| Talkie-Walkie                   | 82005259 |