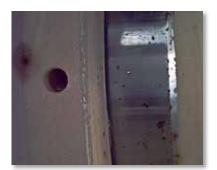

Apply regularly during preventive maintenance procedures, but especially after pressure washing the crane or cylinders.

Unprotected cylinder rods will develop corrosion in the underlying steel, breaking through the chrome surface. Ultimately the chrome surface is destroyed, damaging the cylinder seals, leading to leakage and failure of the cylinder.