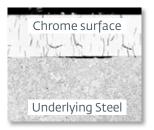

Typical microstructure of chrome plating shows a network of micro-cracks providing possible routes for water penetration to the underlying steel: