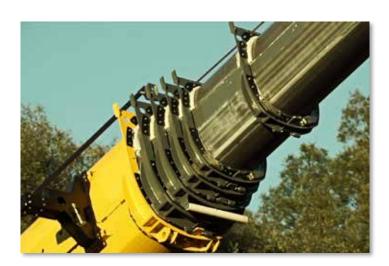

> Part Number: 03329071

> Usage: Boom Sliding Surfaces

Smooth boom operation on a telescopic crane is a fundamental requirement to all lifting duties. Owing to the construction of modern pinned booms with relatively thin steel sections and large wear pads, this has never been more important. An appropriate lubricant with special properties is required.