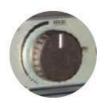

## **Spare Parts News**



# **Cab heating**

### Winter arrives...

Has your crane driver already complained about the poor condition of his cab heating? Don't wait for the breakdown and anticipate the request by installing a quality heating device right now!



Ref.: Q-15418-19

## **Characteristics:**

- Specially selected for the crane cabs.
- Size: 253 x 253 x 164 mm.
- Weight: 5,5 kg.
- Low noise level: 50dB.
- Power: 2000 W.
- With ventilation function for the summer.
- Tridirectional heating.
- · Robust metal housing.

#### Scan or click to access our Genuine Part SPN:

Or contact your usual Potain agent.

## 3 - position button:

- 1. Ventilation (summer),
- 2. Heating and regulated ventilation,
- 3. Stop.



#### Room thermostat control