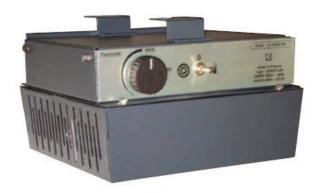

### Winter arrives...

Has your crane driver already complained about the poor condition of his cab heating? Don't wait for the breakdown and anticipate the request by installing a quality heating device right now!

Ref.: Q-15418-19

## **Characteristics:**

- Specially selected for the crane cabs.
- Size: 253 x 253 x 164 mm.
- Weight: 5,5 kg.
- Low noise level: 50dB.
- Power: 2000 W.
- With ventilation function for the summer.
- Tridirectional heating.
- · Robust metal housing.