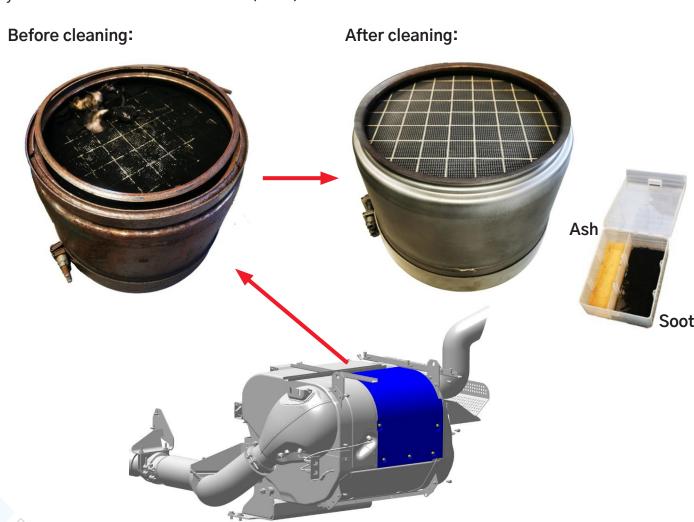

## COME CLEAN!

As part of your Reman program we offer a professional cleaning service for your Diesel Particulate Filter (DPF).

- Part Number 04412192R
  Diesel Particulate Filter (carrier)
- Part Number 04433796R
  Diesel Particulate Filter (superstructure)
- The ordering process is the same as for any other R-Part. After the return of a viable core you will be credited 30% of the net invoice value of the part.
- Parts warranty is the same as for a new part (1 year).
- Each cleaned filter will receive a certificate after cleaning by our partner that lists the weight of the ash deposits removed and the serial number of the filter which is needed for recalibration.