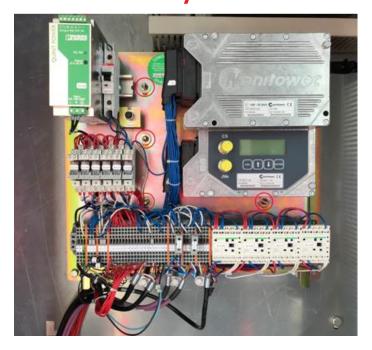

# Replace your old overload system with the new generation of safety device, with the following advantages:

- Commissioning faster and easier (15 min instead of 4 hours),
- M2M on the new TCU for diagnosis (display on the block),
- Possibility to downgrade the load curve or the moment,
- Safety improved by using a computer SIL2 (Safety level PLC according to EN13849 standard),
- Using components of our new MRxx8 range to improve your spare parts management.
  New system