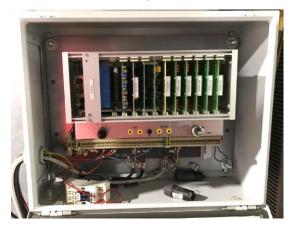

## **Spare Parts News**



### New offer for safety device

#### **Legacy MRxx5 range**

# Replace your old overload system with the new generation of safety device, with the following advantages:

- Commissioning faster and easier (15 min instead of 4 hours),
- M2M on the new TCU for diagnosis (display on the block),
- Possibility to downgrade the load curve or the moment,
- Safety improved by using a computer SIL2 (Safety level PLC according to EN13849 standard),
- Using components of our new MRxx8 range to improve your spare parts management.
  New system

#### **Old system**





Contact us to get the list of parts.