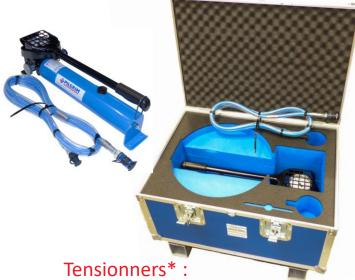

82017094 bolts M27.

82017093 bolts M20, M22 and M24.

\* For other sizes, Please contact us.

## Hand pump characteristics U-64435-37:

- Hose length 3m with rapid connector.
- Oil pressure gauge.
- The unit is supplied in a box.

To use this material, please refer to the maintenance section of your crane manual which defines precisely the general rules for tightening your slewing ring bolts.