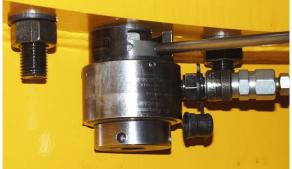

## Essential for tightening hydraulic tension bolts on slewing ring!

- The tightening of the slewing ring bolts must comply with strict rules
- The use of hydraulic tension bolts on GME cranes (implementation during 2000) requires the use of a specific torque tools.
- Manitowoc offers two different types of tensioners, for M20 to M27 bolts with a single high-pressure hand pump.

## Hand pump characteristics U-64435-37:

- Hose length 3m with rapid connector.
- Oil pressure gauge.
- The unit is supplied in a box.

To use this material, please refer to the maintenance section of your crane manual which defines precisely the general rules for tightening your slewing ring bolts.