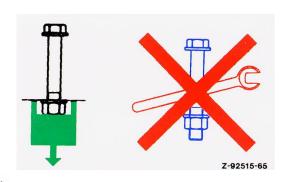

## Essential for tightening hydraulic tension bolts on slewing ring!

- The tightening of the slewing ring bolts must comply with strict rules
- The use of hydraulic tension bolts on GME cranes (implementation during 2000) requires the use of a specific torque tools.
- Manitowoc offers two different types of tensioners, for M20 to M27 bolts with a single high-pressure hand pump.