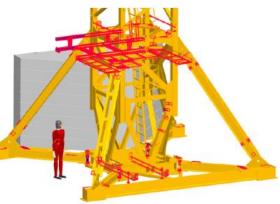

## Main improvements:

- Handling: Creation of slinging points and guide handles,
- Packaging of struts + half-bearers allow safe unloading with less handling and more space on the job site.
- Basic mast section: Creation of a fixed, central catwalk and two foldable side catwalks to facilitate the pin-connection of the struts, platforms with four angles facilitating the pin-connection of the mast section, and tubes used as a guard rope for harnesses,
- Pins from the top: Improved accessibility for mast section/half-bearer pin connections,
- Two beams allowing the basic mast section to be stabilized in a vertical position on a ballast block.