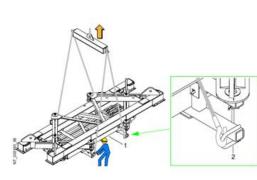

## Kit chassis V60 **>>** V60A1

POTAIN, in cooperation with the Fédération Nationale des Travaux Publics (French National Federation of Public Works), has worked on improving safety and ergonomics when unloading the packages and fitting the V60A chassis for 2 m masts.

## Main improvements:

- Handling: Creation of slinging points and guide handles,
- Packaging of struts + half-bearers allow safe unloading with less handling and more space on the job site.
- Basic mast section: Creation of a fixed, central catwalk and two foldable side catwalks to facilitate the pin-connection of the struts, platforms with four angles facilitating the pin-connection of the mast section, and tubes used as a guard rope for harnesses,
- Pins from the top: Improved accessibility for mast section/half-bearer pin connections,
- Two beams allowing the basic mast section to be stabilized in a vertical position on a ballast block.