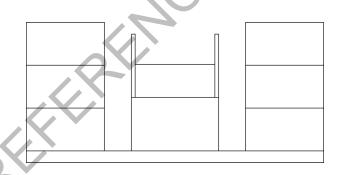

#### **MLC200 SERIES 2**

67 860 kg (149,600 lb) Crane Counterweight (1 center and 6 side boxes)