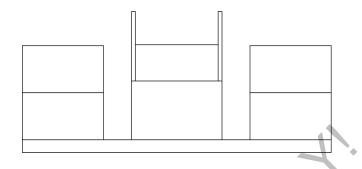

#### **MLC200 SERIES 1**

51 980 kg (114,600 lb) Crane Counterweight (1 center and 4 side boxes)