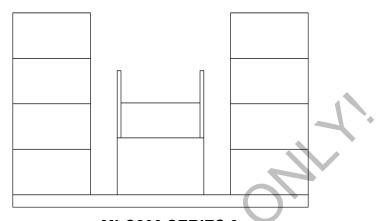

### **Crane Counterweight**

MLC200 SERIES 3 83 730 kg (184,600 lb) Crane Counterweight (1 center and 8 side boxes)