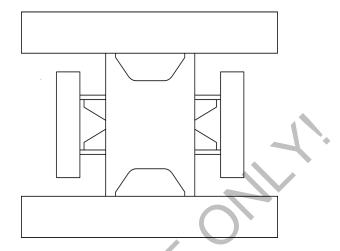

### **Carbody Counterweight**

MLC200 SERIES 2 or MLC200 SERIES 3 27 400 kg (60,400 lb) Carbody Counterweight (2 center boxes with platforms)

MLC200 Series 1 to be equipped with carbody platform assembly.